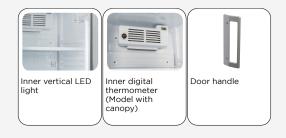

### **GENERAL FEATURES**

| 350 Lt. Upright drink cooler with advertising panel           | • |
|---------------------------------------------------------------|---|
| External in white coated plate, white thermoformed internally | • |
| Roll-bond evaporator system with fan assisted cooling         | • |
| Manual Defrost                                                | • |
| Foaming Agent Cyclopentane (50mm per side - CFC Free)         | • |
| Mechanical thermostat                                         | • |
| Digital thermometer display                                   | • |
| Removable Gasket                                              | • |
| Adjustable shelves: 5 Pcs                                     | • |
| Self Closing Door                                             | • |
| Double layer safety tempered glass                            | • |
| Lock fitted as standard and external aluminium square handle  | • |
| Inner vertical LED light (with independent switch)            | • |
| N.2 Adjustable feet + N.2 Rollers at the back                 | • |
| Energy efficiency class: D                                    | • |
|                                                               |   |