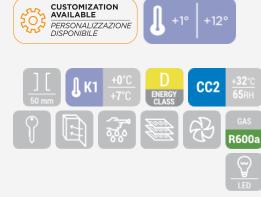

### **GENERAL FEATURES**

| 350 Lt. Upright drink cooler with advertising panel           | • |
|---------------------------------------------------------------|---|
| External in white coated plate, white thermoformed internally | • |
| Roll-bond evaporator system with fan assisted cooling         | • |
| Manual Defrost                                                | • |
| Foaming Agent Cyclopentane (50mm per side - CFC Free)         | • |
| Mechanical thermostat                                         | • |
| Digital thermometer display                                   | • |
| Removable Gasket                                              | • |
| Adjustable shelves: 5 Pcs                                     | • |
| Self Closing Door                                             | • |
| Double layer safety tempered glass                            | • |
| Lock fitted as standard and external aluminium square handle  | • |
| Inner vertical LED light (with independent switch)            | • |
| N.2 Adjustable feet + N.2 Rollers at the back                 | • |
| Energy efficiency class: D                                    | • |
|                                                               |   |

### **TECHNICAL SPECIFICATIONS**

| Capacity                         | 350 L         |
|----------------------------------|---------------|
| Temperature                      | K1 (0°C~+7°C) |
| Consumption                      | 2.25 kWh/24h  |
| Rated Power                      | 325 W         |
| Noise level                      | 47.3 dB(A)    |
| Net Weight                       | 78 Kg         |
| Gross Weight                     | 85 Kg         |
| External Dimensions (WxDxH mm)   | 595x670x1960  |
| Internal Dimensions (WxDxH mm)   | 555x410x1580  |
| Packaging dimensions (WxDxH mm)  | 620x660x2050  |
| Loading quantities 20′/40′/40′HQ | 24/54/54      |