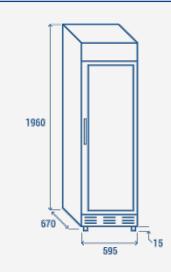

### **PRODUCT DIMENSIONS**

COOL I/IEAD EUROPE We make the world a cooler place

### **TECHNICAL SPECIFICATIONS**

| Capacity                         | 350 L         |
|----------------------------------|---------------|
| Temperature                      | K1 (0°C~+7°C) |
| Consumption                      | 2.25 kWh/24h  |
| Rated Power                      | 325 W         |
| Noise level                      | 47.3 dB(A)    |
| Net Weight                       | 78 Kg         |
| Gross Weight                     | 85 Kg         |
| External Dimensions (WxDxH mm)   | 595x670x1960  |
| Internal Dimensions (WxDxH mm)   | 555x410x1580  |
| Packaging dimensions (WxDxH mm)  | 620x660x2050  |
| Loading quantities 20′/40′/40′HQ | 24/54/54      |